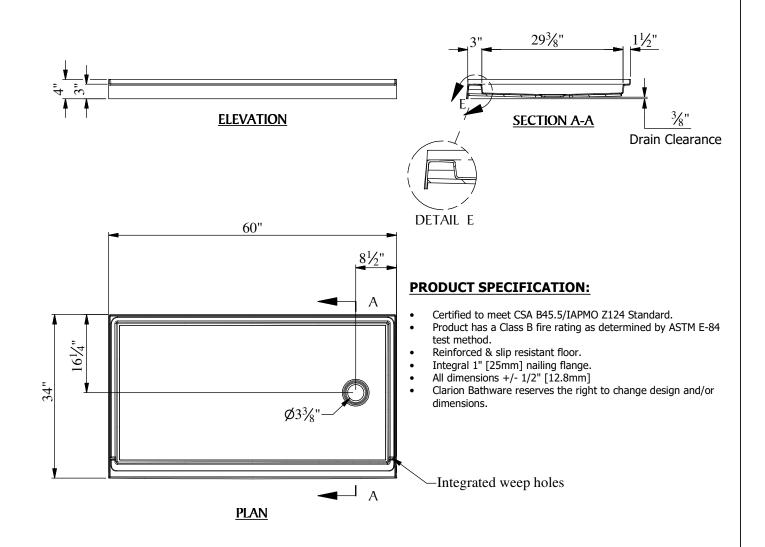

## **ICON Series Shower Base**

## SB6034L or SB6034R

60" x 34" Shower Base w/ 3" Threshold & Left or Right Drain

| Clario                                           | n   |
|--------------------------------------------------|-----|
| BATHWA<br>44 Amsler Ave.<br>Shippenville, PA 162 | ARE |